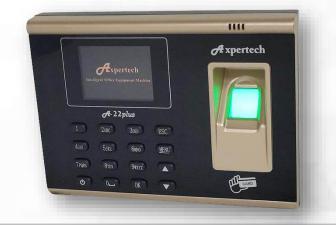

| COLOR SCREEN FINGER                  | PASSWORD Proximity(RFID)  |
|--------------------------------------|---------------------------|
| TFT Color<br>Screen                  | PASSWORD IN               |
| Keypad PENDRIVE                      | Excel Format OUTPUT SIREN |
| Communication Port                   | USB                       |
| Internal Bell & Output Siren Connect | tion Yes                  |
| Dimension Machine (mm)               | 175(W) x 129(H) x 49(D)   |

12V

AC220V/50Hz

10% - 80% RH

10-50 C

**DC Power Supply** 

**AC Power Supply Working Temperature** 

**Working Humidity** 

| Product Specifications:                                                                            |                            |
|----------------------------------------------------------------------------------------------------|----------------------------|
| Model                                                                                              | A- 22plus                  |
| Color Screen                                                                                       | 2.6" TFT Graphic Interface |
| User Capacity :                                                                                    | AUV                        |
| User                                                                                               | 1000                       |
| Fingerprint                                                                                        | 1000                       |
| Password                                                                                           | 1000                       |
| Proximity card (RFID)                                                                              | 1000                       |
| Record Capacity                                                                                    | 100 000 logs               |
| Identification Protocols                                                                           | Fingerprint/Password/Card  |
| Language                                                                                           | English                    |
| Voice Notification,<br>Display ( ID, Name, &Time) Notification on<br>LCD screen                    | Yes                        |
| Suitable for multiple In/Out Records                                                               | Yes                        |
| Raw Attendance Logs, Time Cards,<br>Statistics Report,<br>Abnormal Report For Late In, Early Out , | Yes                        |
| Abiornial Report For Late III, Early Out ,<br>Absent & Management Report                           | 1 1 1                      |
| Setting File & Report Format                                                                       | Microsoft Excel            |